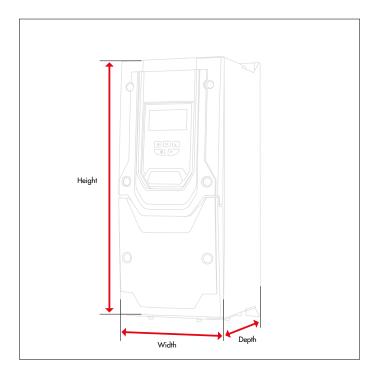

#### **Dimensions**

| Size    | 2                 |
|---------|-------------------|
| Height  | 257 mm (10.12 in) |
| Width   | 188 mm (7.4 in)   |
| Depth   | 182 mm (7.17 in)  |
| Weight  | 3.5 kg (7.72 lbs) |
| Fixings | 4 x M4            |

# How we measure our drives and packaging

**Drive Dimensions** 

**Packaging Dimensions** 