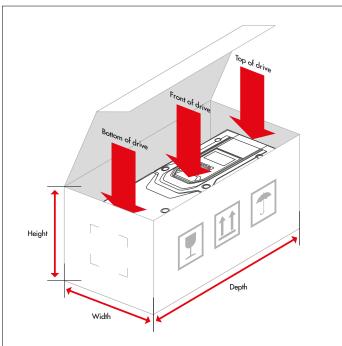

#### **Packaged Dimensions**

| Height | 215 mm (8.46 in)  |
|--------|-------------------|
| Width  | 235 mm (9.25 in)  |
| Depth  | 375 mm (14.76 in) |
| Weight | 4.2 kg (9.26 lbs) |

# How we measure our drives and packaging

**Drive Dimensions** 

**Packaging Dimensions** 