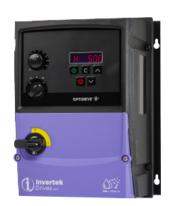

## ODE-3-240058-3F4B

Optidrive E3 VFD Datasheet

### 2.2 kW (3 HP), 5.8 A, 380-480 V, 3PH

IP66 Outdoor Switched Variable Frequency Drive with EMC Filter

#### **Factory Build Options**

| EMC Filter       | Internal EMC Filter       |
|------------------|---------------------------|
| Brake Transistor | Internal Brake Transistor |
| Enclosure        | IP66 Outdoor Switched     |
| Display          | LED                       |
| PCB Coating      | -                         |